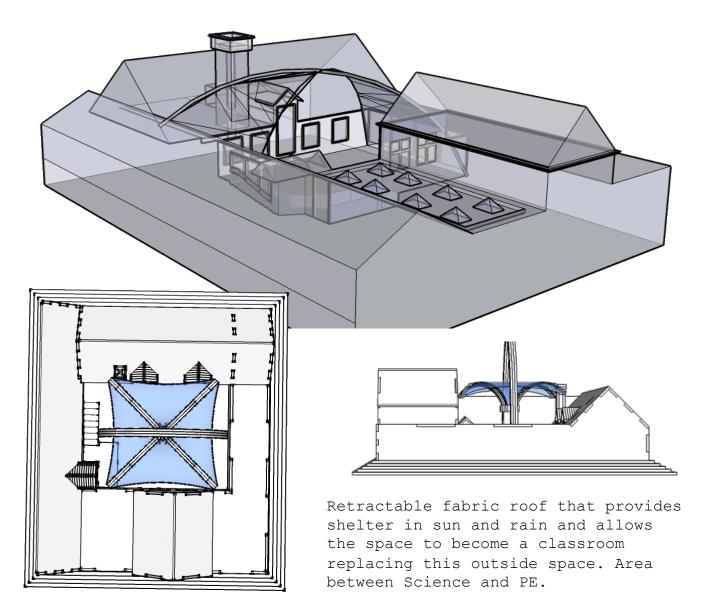

## <u>CONTEXT</u>

The local education authority want to utilize the expensive ground the school has to extend the facilities and the classrooms of the school. The only issue is that it uses up outdoor space students use for breaks and lunch.

## <u>DESIGN TASK</u>

The council is after students designs to turn the rooftop space of the school into student space and are after design proposals. They have provided a map of the space students will have on the roof as well as visuals and have asked for designs and annotation to be placed on this.